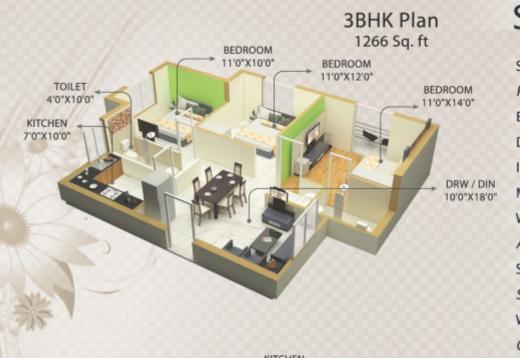

## Specification

Structure:

RCC frame structure with pile foundation

Brick Work: K.B / concrete Block/Fly Ash Bricks.

Door Frame: Sal wood.

Inside Door: Internal doors are of Company made flush doors

Main door: Flush door with teak finish.

Windows:

Alluminium glazed with 5 mm tinted glass with protective M.S. Grill.

Storage Space:

Suitable spaces & sizes shall be provided for Cup-Boards.

Walls:

Ceramic Wall tiles upto 7'-0" height in toilet and upto 2'-0" height in kitchen. Green granite slab on kitchen platform with stainless steel

kitchen sink.

Painting:

All internal walls are putty finished with one coat of primer and weather coat in Exterior walls.

Flooring: Vitrified Tiles.

Electricals:

Fire resistant insulated copper wire/cable in concealed conduits.

Switches & Sockets of Modular range. A.C. Points in all Bed Rooms.

Sanitary:

Hindware / Johnson or equivalent. Hot & Cold water provision in all Bath Rooms. C.P. Fitting of reputed make.