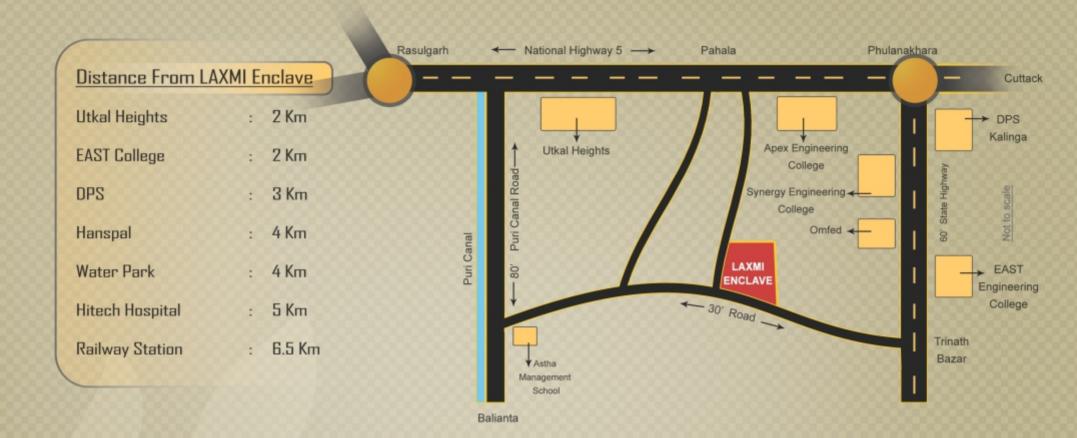

icals:

Fire resistant insulated copper wire/cable in concealed conduits.

Switches & Sockets of Modular range. A.C. Points in all Bed Rooms.

Sanitary:

Hindware / Johnson or equivalent. Hot & Cold water provision in all Bath Rooms. C.P. Fitting of reputed make.

## Payment Schedule

- Booking Amount 5%
- On execution of Agreement & Allotment 15%
- On completion of foundation 10%
- On completion of stilt floor roof slab 10%
- On completion of 1st floor roof slab 10%
- On completion of 2nd floor roof slab 10% On completion of 3rd floor roof slab 5%
- On completion of 4th floor roof slab 5%
- On completion of 5th floor roof slab 5%
- Towards completion of brick work and plastering 10%
- Towards completion of flooring and finishing 10%
- Upon completion and Before registration 5%















Developers:

Laxmi Infra Venture Pvt.Ltd

315, Sahid Nagar, Behind Imfa Park

Bhubaneswar - 07

Tel: 0674-2549387, 9040020119

Email: laxmiinfra@gmail.com Web: www.laxmiinfra.co.in : www.laxmiinfra.in