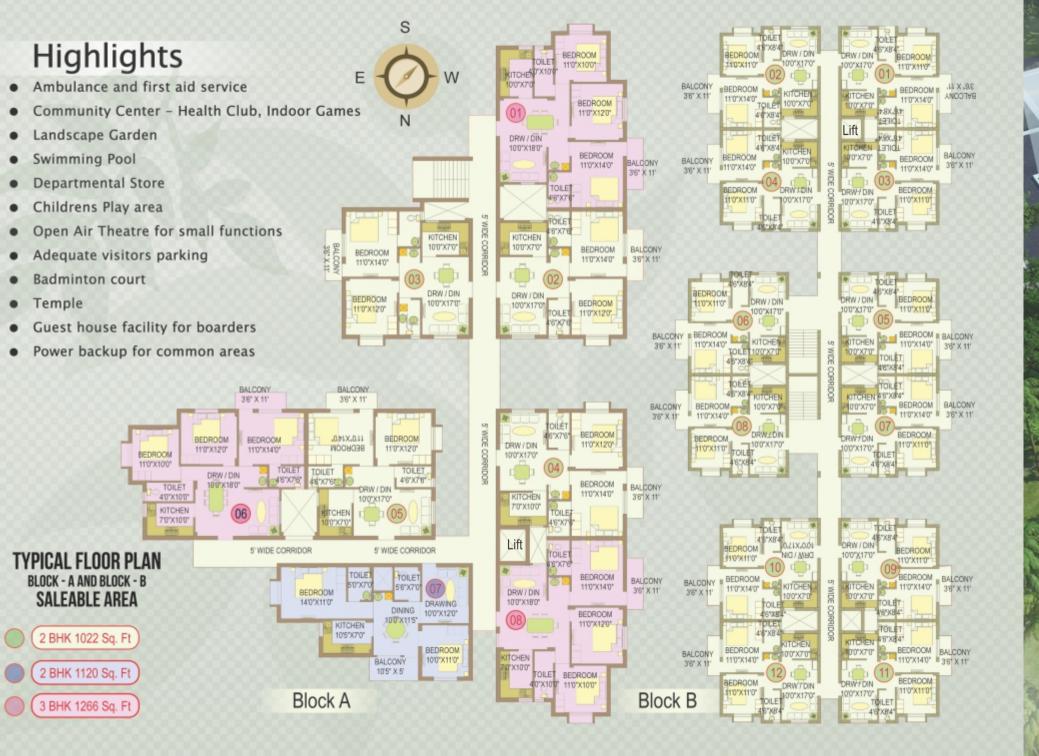

## Specification

Structure:

RCC frame structure with pile foundation

Brick Work: K.B / concrete Block/Fly Ash Bricks.

Door Frame: Sal wood.

Inside Door: Internal doors are of Company made flush doors

Main door: Flush door with teak finish.

Windows:

Alluminium glazed with 5 mm tinted glass with protective M.S. Grill.

Storage Space:

Suitable spaces & sizes shall be provided for Cup-Boards.

Walls:

Ceramic Wall tiles upto 7'-0" height in toilet and upto 2'-0" height in kitchen. Green granite slab on kitchen platform with stainless steel

kitchen sink.

Painting:

All internal walls are putty finished with one coat of primer and weather coat in Exterior walls.

Flooring: Vitrified Tiles.

Electricals:

Fire resistant insulated copper wire/cable in concealed conduits.

Switch