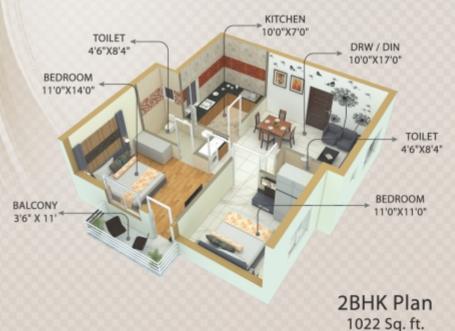

## Specification

Structure:

RCC frame structure with pile foundation

Brick Work: K.B / concrete Block/Fly Ash Bricks.

Door Frame: Sal wood.

Inside Door: Internal doors are of Company made flush doors

Main door: Flush door with teak finish.

Windows:

Alluminium glazed with 5 mm tinted glass with protective M.S. Grill.

Storage Space:

Suitable spaces & sizes shall be provided for Cup-Boards.

Walls:

Ceramic Wall tiles upto 7'-0" height in toilet and upto 2'-0" height in kitchen. Green granite slab on kitchen platform with stainless steel

kitchen sink.

Painting:

All internal walls are putty finished with one coat of primer and weather coat in Exterior walls.

Flooring: Vitrified Tiles.

Electricals:

Fire resistant insulated copper wire/cable in concealed conduits.

Switches & Sockets of Modular range. A.C. Points in all Bed Rooms.

Sanitary:

Hindware / Johnson or equivalent. Hot & Cold water provision in all Bath Rooms. C.P. Fitting of reputed make.