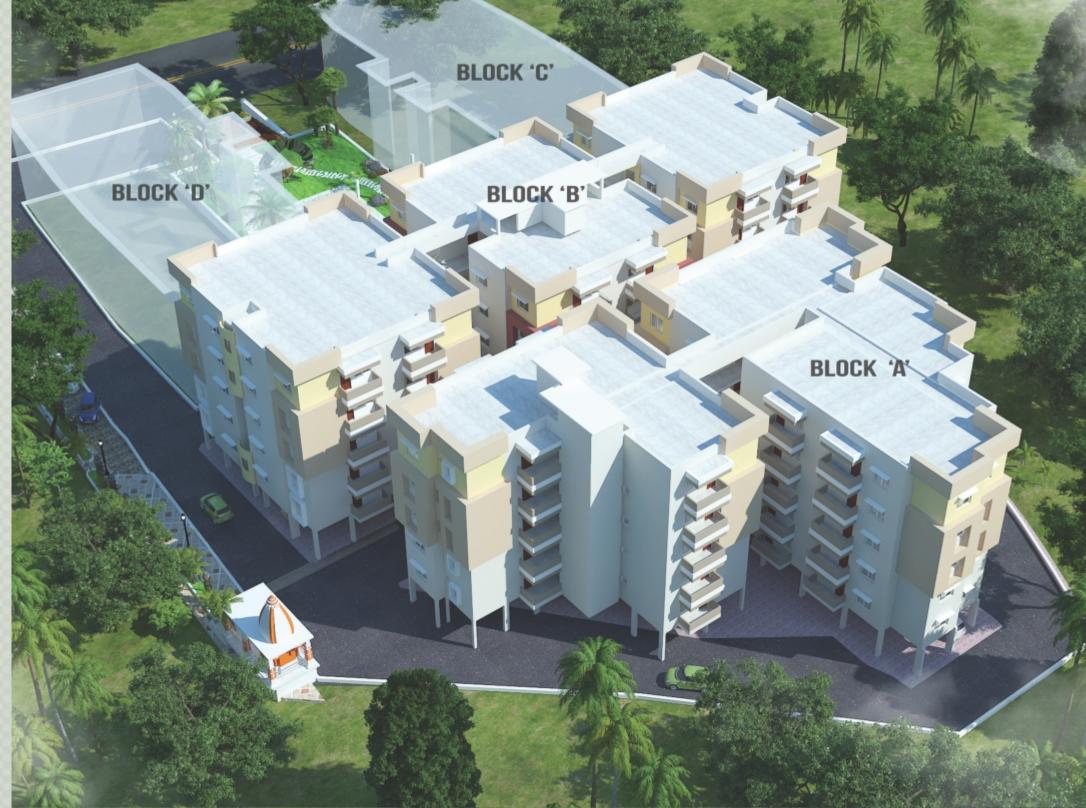

## Specification

Structure:

RCC frame structure with pile foundation

Brick Work: K.B / concrete Block/Fly Ash Bricks.

Door Frame: Sal wood.

Inside Door: Internal doors are of Company made flush doors

Main door: Flush door with teak finish.

Windows:

Alluminium glazed with 5 mm tinted glass with protective M.S. Grill.

Storage Space:

Suitable spaces & sizes shall be provided for Cup-Boards.

Walls:

Ceramic Wall tiles upto 7'-0" height in toilet and upto 2'-0" height in kitchen. Green granite slab on kitchen platform with stainless steel

kitchen sink.

Painting:

All internal walls are putty finished with one coat of primer and weather coat in Exterior walls.

Flooring: Vitrified Tiles.

Electricals:

Fire resistant insulated copper wire/cable in concealed conduits.

Switches